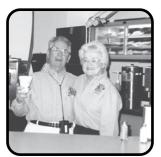

**OLD FASHIONED HAMBURGERS** made with 100% ground beef, grilled onions seared in the meat, toasted buns and always "cooked to order." Just the way Fritz's dad served them at his Kansas City, Kansas location dating back to the 1920's. A few years after Fritz's Navy Duty, which included an assignment on the USS San Francisco stationed at Pearl Harbor during the attack in 1941, Fritz and Virginia Kropf started their own restaurant called Fritz's in KANSAS CITY, KANSAS IN 1954.

Fritz and Virginia's son Fred, and his wife Mary purchased Fritz's in the mid 80's and while serving the same great food continued to expand on the train theme. Fritz's is still family owned and operated. If you came in for the train-we think you'll be surprised how great the food is. If you came in for the food-we think you'll be surprised how much fun the train is! We hope you enjoy your time at Fritz's Railroad Restaurant.