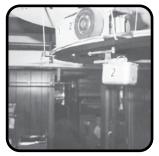

Fritz's inventor skills led him to the development of a food delivery system that he designed and tested in the basement of his home. The patented system was primarily intended to help with the shortage of labor that he constantly experienced at his restaurant. Once the system, nicknamed the "Skat Kat," was actually installed in the late 70's, it began to take on the look of a train.