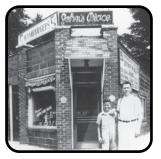

**OLD FASHIONED HAMBURGERS** made with 100% ground beef, grilled onions seared in the meat, toasted buns and always "cooked to order." Just the way Fritz's dad served them at his Kansas City, Kansas location dating back to the 1920's. A few years after Fritz's Navy Duty, which included an assignment on the USS San Francisco stationed at Pearl Harbor during the attack in 1941, Fritz and Virginia Kropf started their own restaurant called Fritz's in KANSAS CITY, KANSAS IN 1954.