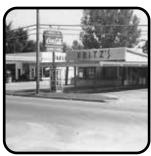

**OLD FASHIONED HAMBURGERS** made with 100% ground beef, grilled onions seared in the meat, toasted buns and always "cooked to order." Just the way Fritz's dad served them at his Kansas City, Kansas location dating back to the 1920's. A few years after Fritz's Navy Duty, which included an assignment on the USS San Francisco stationed at Pearl Harbor during the attack in 1941, Fritz and Virginia Kropf started their own restaurant called Fritz's in KANSAS CITY, KANSAS IN 1954.